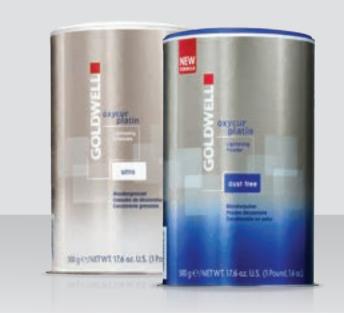

# OXYCUR PLATIN LIGHTENING POWDER

14

The blue, dust-free high performance powder bleach. Oxycur Platin Dust Free provides fast and effective lift with maximum protection.

# BENEFITS —

**Oxycur Platin Dust Free** for powerful lift of up to 7 levels

Ideal for fast and effective highlight action

**For on and off** the scalp services

**Creamy consistency** to prevent drying out

# TECHNOLOGY —

**Cationic conditioning polymers** provide optimum
protection and combability