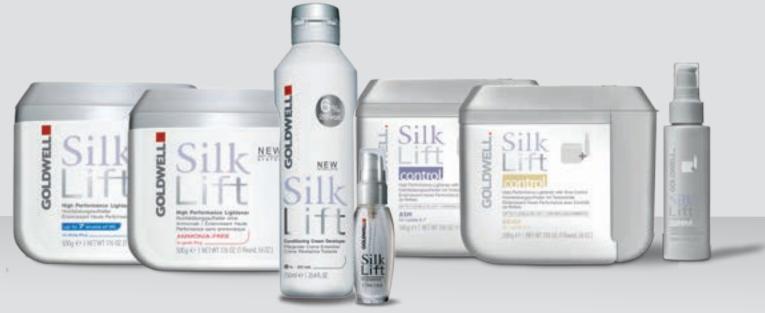

# SILKLIFT PREMIUM LIGHTENER

The premium lightening system with Strong Lifting and Gentle Conditioning.

PERFECT ADDITION TO A SERVICE UPGRADE MENU

# BENEFITS —

Reliable and quick lift up to 7 levels<sup>1</sup>

**Proven conditioning performance** during the lightening process

Add intensive conditioning serum concentrate for added care for stressed hair

**Several lightening options** for highlights and full head applications

Precise Control—Use SilkLift
Control to create predictable,
neutral blonde results while
counteracting warmth with the
choice of two tone variants—
Beige and Ash

# TECHNOLOGY —

### **Anti-Yellow System**

Counteracts unwanted yellow tones leaving a 15% clearer blonde<sup>2</sup>

### IntraLipid® Technology

Replaces missing lipids inside the hair and reduces hair damage up to 25%<sup>3</sup>

<sup>&</sup>lt;sup>2,3</sup>Compared to bleaches by other manufacturers within the professional market