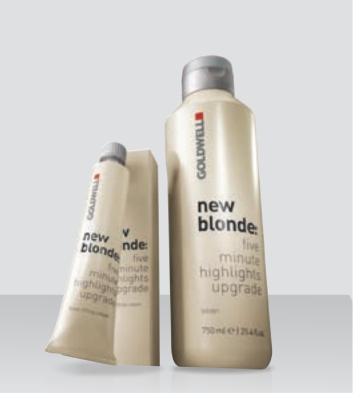

# NEW BLONDE

HIGHLIGHTS UPGRADE SERVICE

The 5-minute revolution for your highlighting business.

# BENEFITS —

**5-minute processing time** at the shampoo bowl

Dark regrowth and contrast are softened for an unbeatable natural looking blonde

Increased service revenue with 2 services: 1. New Blonde Full Service and 2. New Blonde Highlight Recharge Service

# TECHNOLOGY —

# Innovative: Neutral 5 Lifting System

An interactive dyestuff combination for neutralization of warm pigments

GOLDWELL COLOR LINES \ LIGHTENERS 1