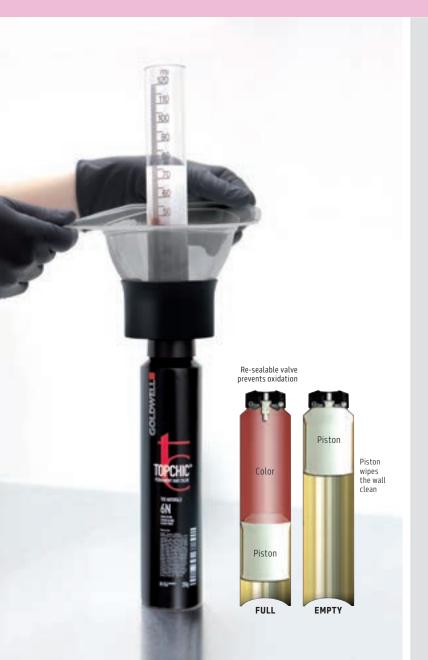

# ALWAYS DIFFERENT, AND ALWAYS PRECISE

GOLDWELL DEPOT SYSTEM DELIVERS CLEAN DISPENSING AND EXACT DOSING TO YOUR SALON.

# THE DEPOT SYSTEM

Goldwell is the only brand that offers a Depot-Can system which allows for clean dispensing and exact dosing. After dispensing, the canister reseals the color and prevents oxidation. It's simple, accurate and economical.

### BENEFITS —

### Eliminate oxidative waste –

the airtight can avoids oxidation of the color mass and provides prolonged longevity – you will no longer be throwing away partially-used tubes and bottles of color

### Convenient mixing and application

#### Fast and precise measuring

### Professional application and storage -

mix color in front of your clients and let the system increase your salon's image

### Inventory Management -

Depot Can system maximizes storage space and facilitates superior inventory control.

GOLDWELL COLOR SYSTEM
DELIVERS PREDICTABILITY AND
EFFICIENCY TO YOUR SALON.