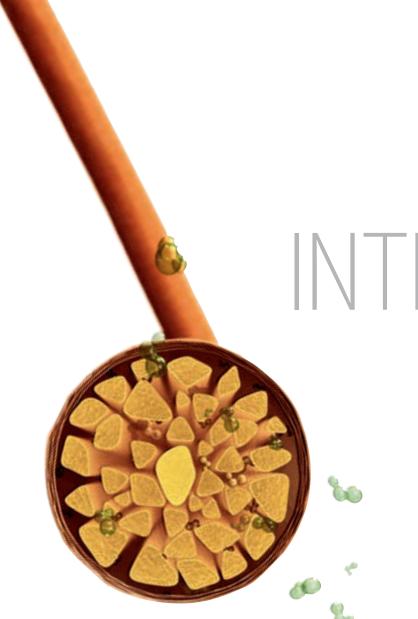

# NOTICEABLY HEALTHIER LOOKING HAIR

Found in Goldwell color and hair care products, IntraLipid® Technology helps improve hair structure and health. With Goldwell Hair Care Experts IntraLipid® Technology, lipids are effectively replenished to the hair core to create and maintain healthy hair.

### BENEFITS —

Improves hair structure and health

**Replenishes lost lipids** inside the hair during the coloring process

**Provides ideal combability** and a smooth hair touch

**Extraordinary brilliant color tonality** 

# WHAT ARE LIPIDS AND WHY ARE THEY IMPORTANT?

- Lipids are a natural part of the hair.
- Oils, fats and oil-soluble nutrients provide necessary building blocks for healthy and beautiful skin, hair and nails.
- Chemical and mechanical processes
   can lead to a loss in lipids which leads
   to hair that feels weak, lifeless, porous
   and dull.
- Balanced lipid level inside the hair creates hair that is strong, shiny and full of elasticity.