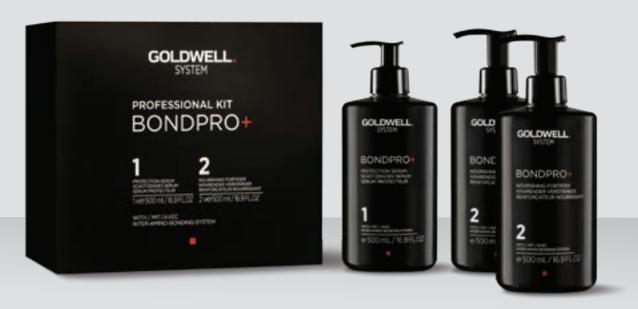

# BONDPRO+ BONDING SYSTEM

Ensure exceptional hair quality after lightening, color and texture services.

# BENEFITS —

**Deliver superb results for your clients** without
compromising color lift
or performance

**Strengthens the hair fiber** and supports bond stability

**Prevents breakage** during alkaline services and protects hair from damage

Hair is revitalized and deeply nourished, looking and feeling significantly healthier

# TECHNOLOGY —

### The BondPro+ Inter-Amino-Bonding-System

is based on an advanced amino-acid formula in combination with moisturizing panthenol and cationic polymers.