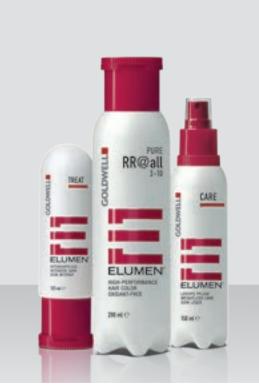

# ELUMEN COLOR

### NON OXIDATIVE PERMANENT COLOR

In a category all its own, Elumen hair color offers gentleness with durability that is as long lasting as conventional permanent hair colors.

### BENEFITS —

### **Direct Dyes**

Elumen Color works with only pure acidic direct dyes, which are the most vibrant and intense of all dyes

No Peroxide, no ammonia therefore, no damage

76% more color intensity vs oxidative color brands<sup>1</sup>

No mixing required easy to use as 1-2-3, Prepare, Color and Lock

### TECHNOLOGY —

### **Magnet-Effect**

Elumen Color pigments are physically drawn deep inside the hair where they are securely anchored

### **Repair-Effect**

Elumen color fills the hair structure and reflects the light perfectly like a flawless diamond

GOLDWELL COLOR LINES \ PERMANENT COLOR shades of competitor oxidative colors